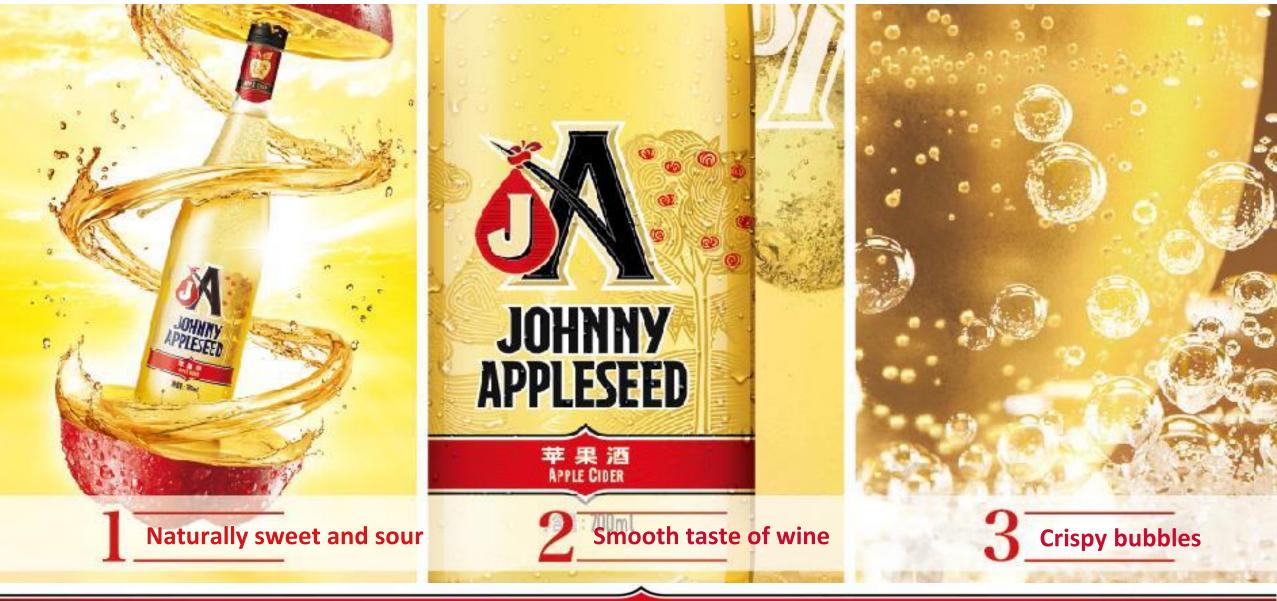

ur Opportunity**

### **Strong Route to Market**

#### **Fermentation know-how**

### **Brand Building Ability**



# MIXX TAIL

INTERNATIONAL PROFESSIONAL COCKTAIL Naturally Fermented Endorsed by Budweiser

MIXX

魅夜



**Professional Cocktail Brand** 

Inspired by Global Classical Cocktails 6 Flavors





## **Full Portfolio for Different Channels**



MIX

MOJITO

1412114





# Johnny Appleseed Cider

JOHNNY PPLESEED



### **Cider is Growing Worldwide**



\* Data is for Cider category in the world



### **Provide more Choices to Female and Young consumers**





**Product is Well Accepted by Consumers in Tests** 

JOHNNY Appleseed

-

PUH 100nl

6

JOHNNY Appleseed

1.8.2

Hold Jilm

# All from Apple

Naturally Fermented

✓ Great Taste



### Liquid with 3 Layers of Taste Enjoyment





### **Suitable for Multiple Occasions**



No matter if you are in a Family party, or KTV with friends or personal drinking occasion, JA Cider is always your best choice.







# **Relaxation & Bonding**





#### **Young Celebrity Endorsement**