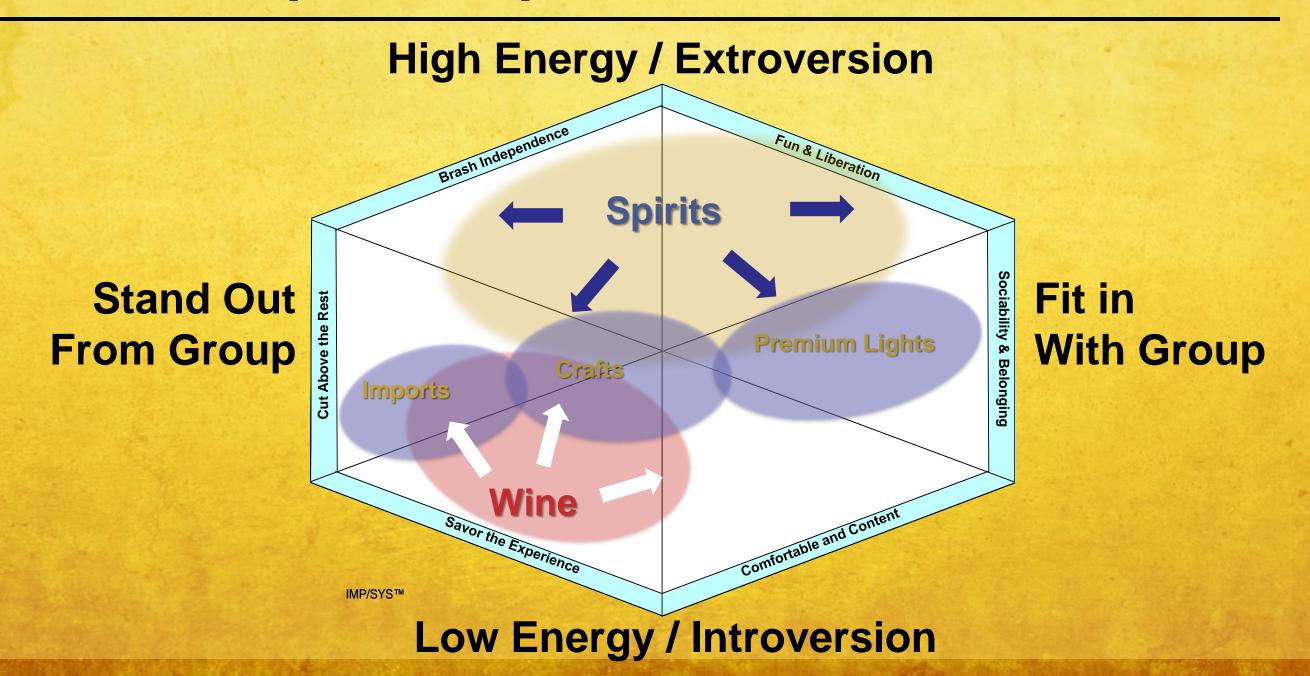

### Beer Share Losses to Wine and Spirits

#### 2000

Beer: 59.2%

**Spirits: 27.6%** 

Wine: 13.2%

#### 2000-10

Beer: -5.2%

Spirits: +2.7%

Wine: +2.5%

#### 2010

Beer: 54.0%

**Spirits: 30.3%** 

Wine: 15.7%

Source: Beer Institute

### Wine and Spirits Expansion Into Beer Occasions

### Wine and Spirits Commercial Strategies

Wine and spirits employed commercial strategies that allowed them to break into traditional beer drinking occasions

#### **Spirits**

- Launched new flavor extensions
- Increased advertising
- Embraced broad consumer profile

#### Wine

- Educated consumers
- Improved availability
- Developed new packaging
- Enjoyed positive image

### Big Opportunities for Beer in Broadening Reach

Fit in With Group