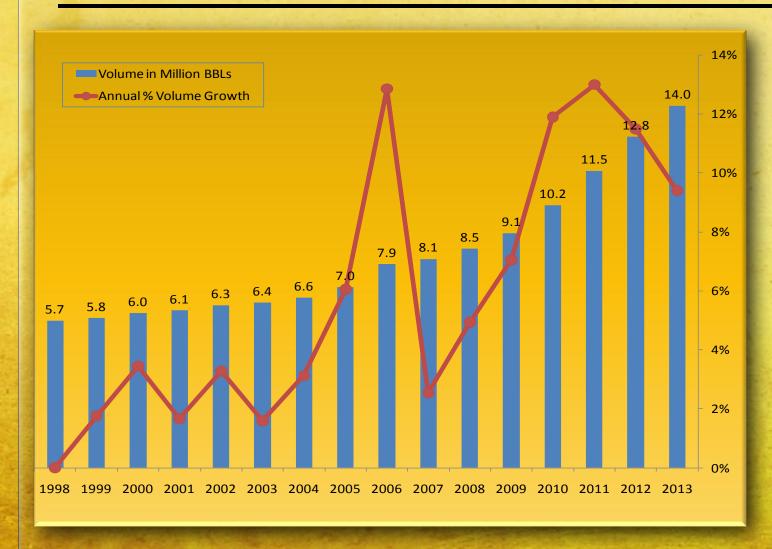

### **Continued Craft Growth Forecasted**

Sources: Brewers Association, Nielsen