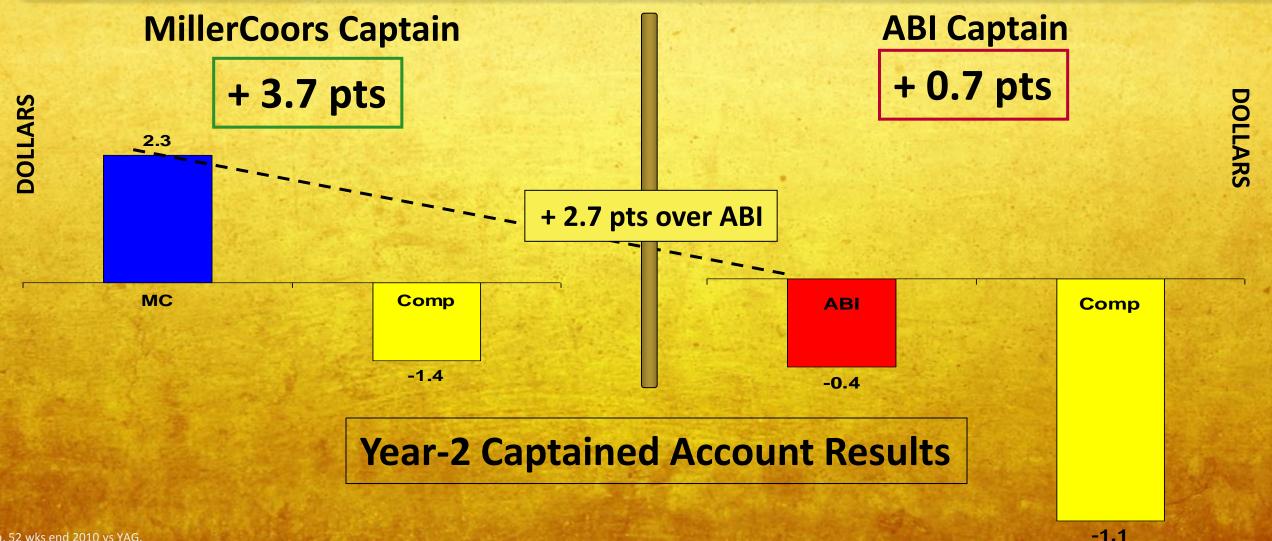

#### Year Two Results for MillerCoors Captained Accounts

- We deliver stronger category dollar growth compared to the comp market
- We deliver more category value than ABI