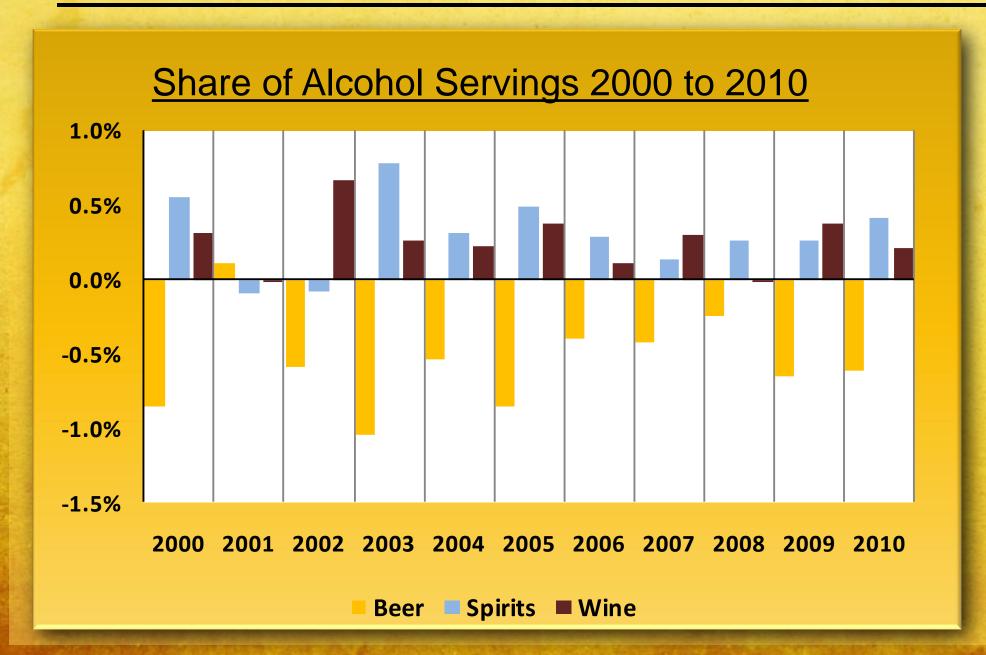

### Beer Share Losses to Wine and Spirits

#### 2000

Beer: 59.2%

**Spirits: 27.6%** 

Wine: 13.2%

#### 2000-10

Beer: -5.2%

Spirits: +2.7%

Wine: +2.5%

#### 2010

Beer: 54.0%

**Spirits: 30.3%** 

Wine: 15.7%

Source: Beer Institute