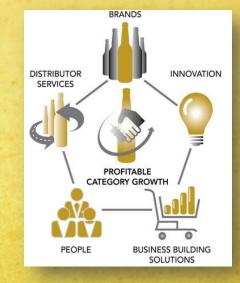

## **Customer Positioning**

| MCA PLANK                   | CHAIN SCORE | CHANGE      |
|-----------------------------|-------------|-------------|
| Brands                      | 3.9         | 2.6%        |
| Business-building solutions | 3.8         | 5.6%        |
| Distributor services        | 3.4         | 3.0%        |
| Innovation                  | 3.9         | 2.6%        |
| People                      | 3.9         | <b>2.6%</b> |