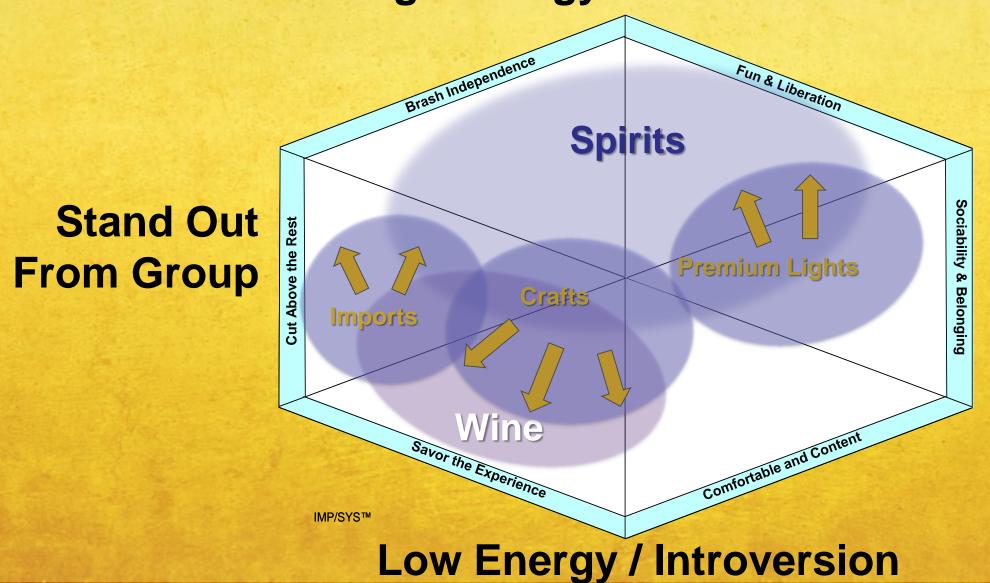

### Wine and Spirits Expansion Into Beer Occasions

### Wine and Spirits Commercial Strategies

Wine and spirits employed commercial strategies that allowed them to break into traditional beer drinking occasions

#### **Spirits**

- Launched new flavor extensions
- Increased advertising
- Embraced broad consumer profile

#### Wine

- Educated consumers
- Improved availability
- Developed new packaging
- Enjoyed positive image

### Big Opportunities for Beer in Broadening Reach

Fit in With Group