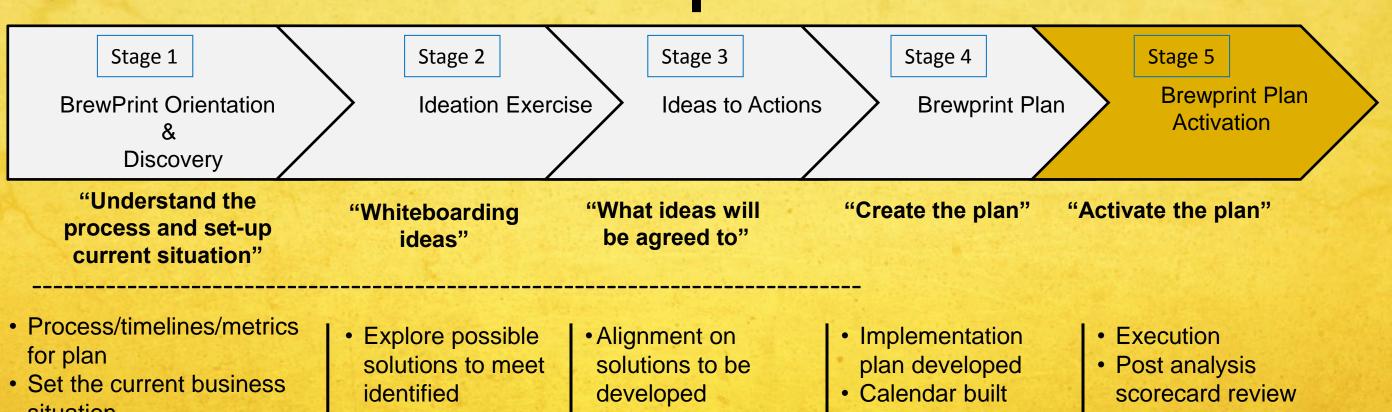

### Great Beer Partnerships: BrewPrint

- situation
- Business opportunity identification
- Agreed opportunities/actions
- Identify solution platforms

- opportunities
- Ideas to most actionable solutions to be explored
- Work streams identified
- Work-stream owners identified
- Timeline deliverables established

- Metrics confirmed
- Communication plan
- Adjustments made