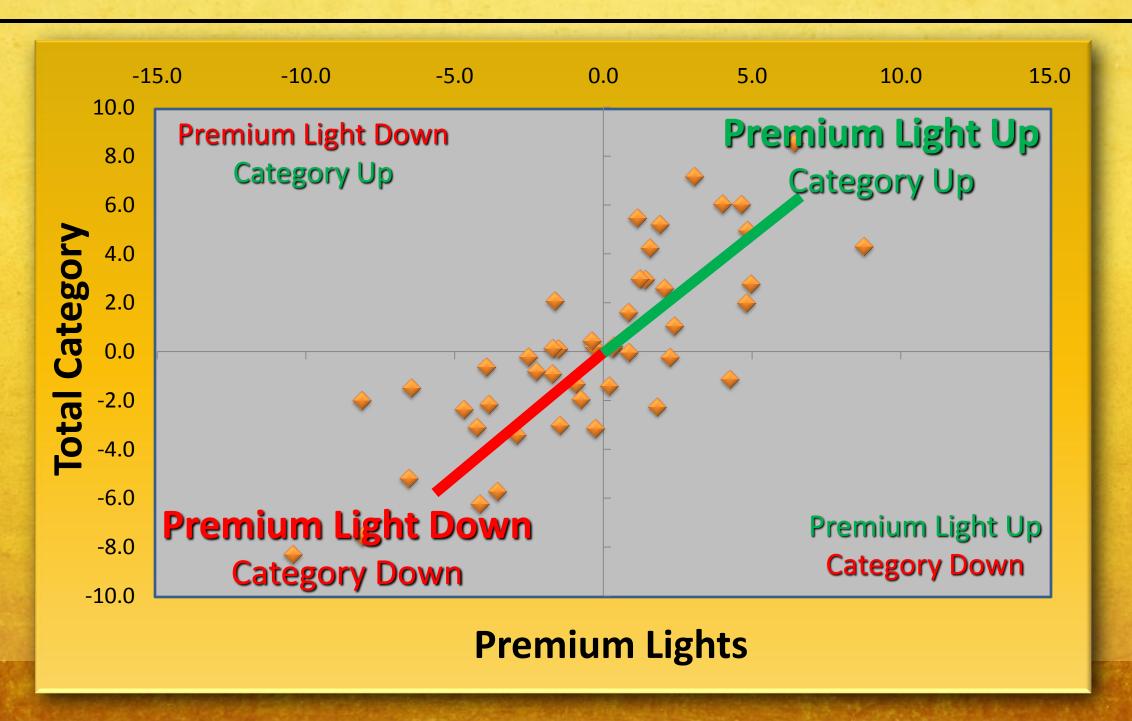

# Take Share in Premium Lights

### Take Share in Premium Lights

#### **Premium Lights Drive Overall Category Health**

## **Premium Light Share**