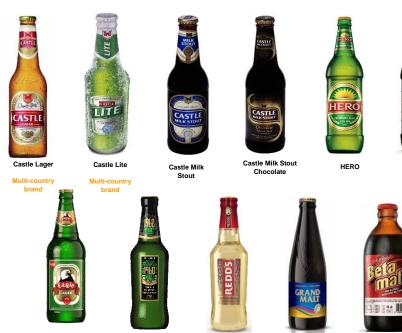

Our central office is in Lagos and we have three breweries and one spirits distillery.

Our portfolio of beer brands meets the needs of a wide range of consumers and includes some of the country's most popular beer brands. These include:

### **Brand Highlights and Innovations**

1960 Rootz

From "Zero to Hero" Hero Lager launched in 2012 and grew from zero to become innovation in the malt market the third biggest brand.

Eagle

Innovative malt brands Grand Malt continues to lead in Nigeria – the biggest malt market in the world.

Redd's Premium

Cider

**Driving Affordability** 

Grand Mal

We are driving innovation in our affordable brands portfolio. The recently introduced 'Eaglet' is one example.

Beta Mal