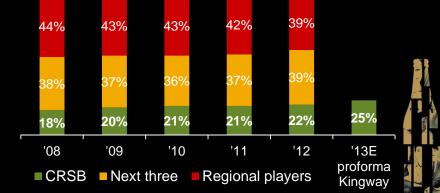

### Asia Pacific – Asia

- Further build market leadership in China while enhancing profitability
- Drive Snow to grow both market share and revenue per hl
- Integration of Kingway underway
- Pursue market liberalisation in India and focus investment on growth and profitability in selected states

**CRSB** market share evolution

vay acquisition (effective Sept 2013)

Cumulative investment to end calendar 2012: \$0.7bn cash injection and \$0.5bn retained earnings