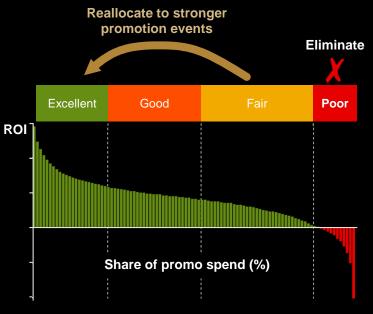

ely local...



# Who produces the best beer in the world?





Source: Internal synovate study 2008 - 16markets, 9,121 interviews



# Replicable successes across markets Past and present



# Brand renovation, building national icons





## Sales and channel execution improvement

Across marketplaces, from sophisticated to rudimentary US: Total Cross Channel Partnership Performance, based on choice of category captain

























Source: Nielsen 52 weeks 9-7-13

# Improved market penetration



### Africa: increasing outlet penetration





# Colombia: service model evolution



- Rural complementary
- Van sales
- Rural pre-sales
- Urban complementary
- Urban pre-sales



### Revenue management

**Clear US local market strategy** 



#### **Price promotion effectiveness**





### Stakeholder relations

- Excise
  - Engaging with governments to avoid unfavourable rate or formula changes
  - Engagement enabled lower excise for cassava and sorghum-based beer in parts of Africa
- Led industry/government collaboration on illegal alcohol in Peru









# **Growth opportunities ahead**



#### **GROWTH OPPORTUNITIES AHEAD**

### Beer: the natural and moderate choice

### Beer as a... Natural Product

- Natural ingredients (cereal, hops and water), no rework or additives
- Lower ABV

### Beer as a ... Social Contributor

- Brings consumers together
- At the heart of social traditions and bonding in pubs and bars

### Beer as a... Sensorial Experience

- Rich, refreshing tastes, colours and aromas
- Steeped in rituals and symbolism in both serving and drinking

##