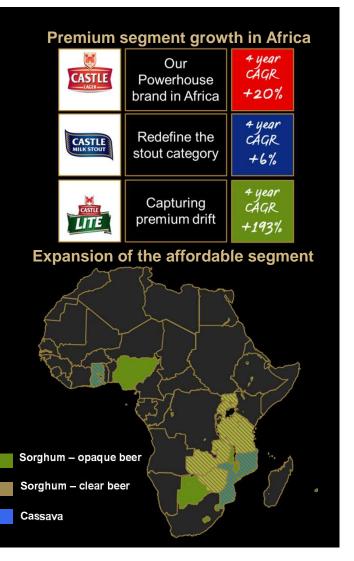

## Affordability

# Africa Enablers of beer price reductions versus mainstream

-10% -20

-30%

-50%

Transaction packs Draught, smaller returnable bottles

Local grains
Sorghum,
cassava,
bringing excise
& farming
advantages

beers
Expanding
Chibuku
beyond
southern Africa

**Opaque** 