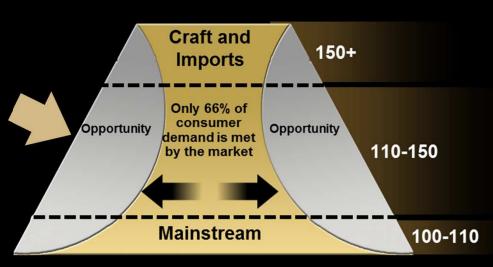

### Premiumisation

Stretching the price ladder: the 110-150 price index opportunity

### Unit revenue

Beer industry volume, by segment

SAB

Definitions: super premium >150 index, premium 110-150, economy <90 index Africa per Canadean excludes Egypt, Morocco & Tunisia which are included in "Middle East, North Africa"