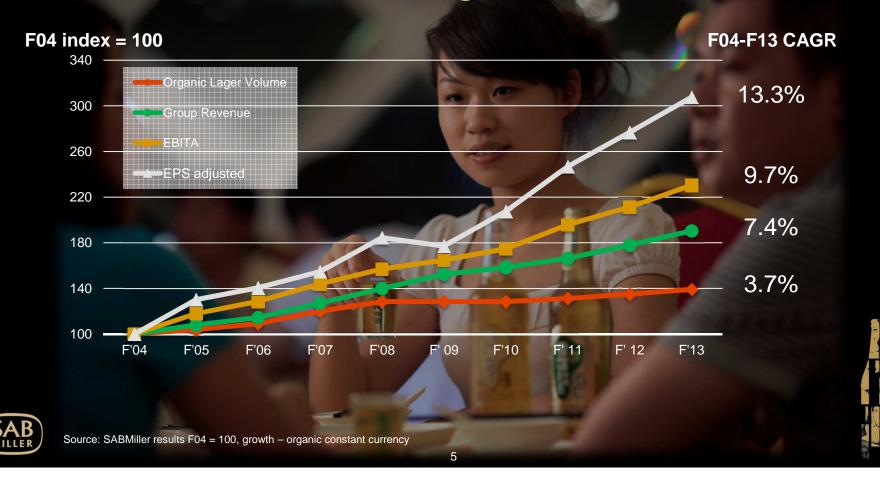

tion of our results. References to "underlying" mean in organic, constant currency.

# SABMiller – a balanced global beer business

- World's 2<sup>nd</sup> largest brewer, with superior long-term revenue and profit growth
- #1 or 2 position in > 90% of markets
- Leading brand portfolios and in-market engagement, driven by deep local insights
- Building and broadening the beer category and its position within alcohol
- Strategic partnerships with The Coca Cola Company, Castel, CRE, Efes







Africa





<sup>1</sup> Last twelve months to 30 September 2013 \* Excludes contract brewing, includes soft drinks and other alcoholic beverages;

<sup>\*\*</sup> Net Producer Revenue \*\*\* Split by region is before corporate costs and excluding exceptional items



# A decade of sustained growth



# Four consistent strategic priorities

Creating a balanced and attractive global spread of businesses

> Developing strong, relevant brand portfolios that win in the local market

Constantly raising the profitability of local businesses, sustainably





Leveraging our skills and global scale





Decentralised industry dynamics, brand portfolios, operations, and local accountability, bound by:

- Common culture
- Global performance and talent management
- SABMiller Ways to drive growth and efficiency
- Singular approach to business/M&A turnarounds



# Beer has always been passionately local...



# Who produces the best beer in the world?





Source: Internal synovate study 2008 - 16markets, 9,121 interviews



# Replicable successes across markets Past and present



# Brand renovat