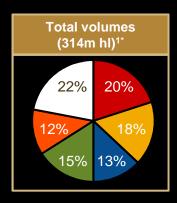

Africa

<sup>1</sup> Last twelve months to 30 September 2013 \* Excludes contract brewing, includes soft drinks and other alcoholic beverages;

<sup>\*\*</sup> Net Producer Revenue \*\*\* Split by region is before corporate costs and excluding exceptional items