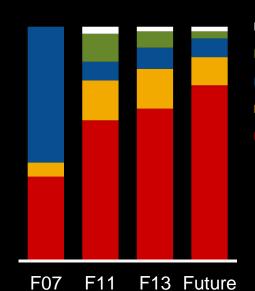

### Unit revenue

Beer industry volume, by segment

SAB

Definitions: super premium >150 index, premium 110-150, economy <90 index Africa per Canadean excludes Egypt, Morocco & Tunisia which are included in "Middle East, North Africa"