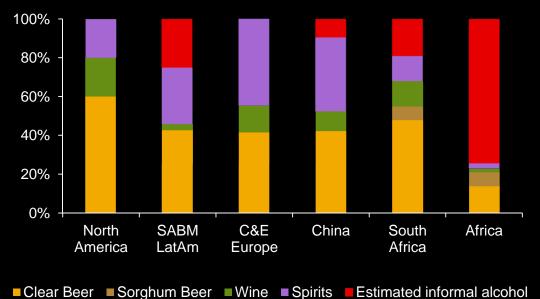

# Beer's share of alcohol

#### Share of alcohol, indicative estimates

#### **Beer share of alcohol**