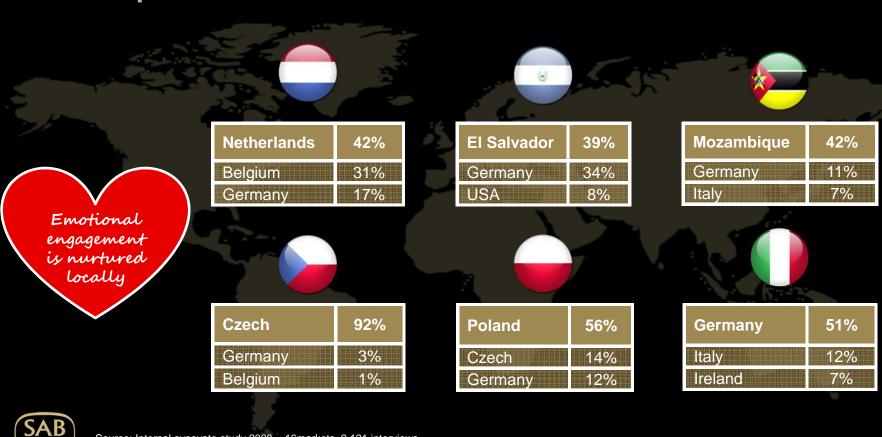

# Beer has always been passionately local...

# Who produces the best beer in the world?

Source: Internal synovate study 2008 - 16markets, 9,121 interviews