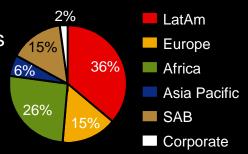

Africa

<sup>1</sup> Last twelve months to 30 September 2013 \* Excludes contract brewing, includes soft drinks and other alcoholic beverages;

<sup>\*\*</sup> Net Producer Revenue \*\*\* Split by region is before corporate costs and excluding exceptional items