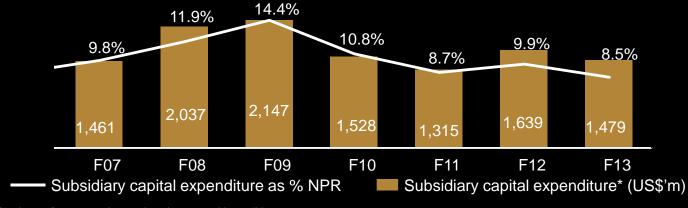

#### Investment will continue to support growth

- Capital expenditure will continue to reflect 8 10% of NPR
- Developing market growth supported by capacity expansions
- Investment in new product and packaging capabilities

\*Purchase of property, plant and equipment and intangible assets