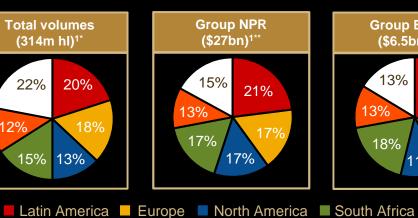

Africa

<sup>1</sup> Last twelve months to 30 September 2013 \* Excludes contract brewing, includes soft drinks and other alcoholic beverages;

<sup>\*\*</sup> Net Producer Revenue \*\*\* Split by region is before corporate costs and excluding exceptional items