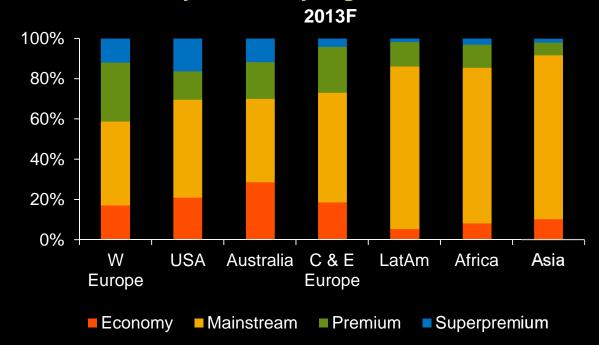

### Unit revenue

Beer industry volume, by segment

SAB

Definitions: super premium >150 index, premium 110-150, economy <90 index Africa per Canadean excludes Egypt, Morocco & Tunisia which are included in "Middle East, North Africa"