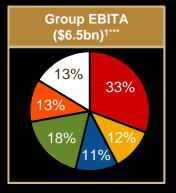

Africa

<sup>1</sup> Last twelve months to 30 September 2013 \* Excludes contract brewing, includes soft drinks and other alcoholic beverages;

<sup>\*\*</sup> Net Producer Revenue \*\*\* Split by region is before corporate costs and excluding exceptional items