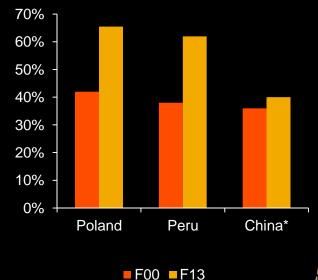

### Premiumisation

Stretching the price ladder: the 110-150 price index opportunity