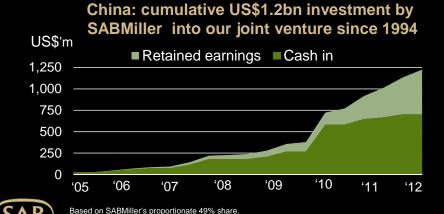

**CRSB** market share evolution

vay acquisition (effective Sept 2013)

Cumulative investment to end calendar 2012: \$0.7bn cash injection and \$0.5bn retained earnings