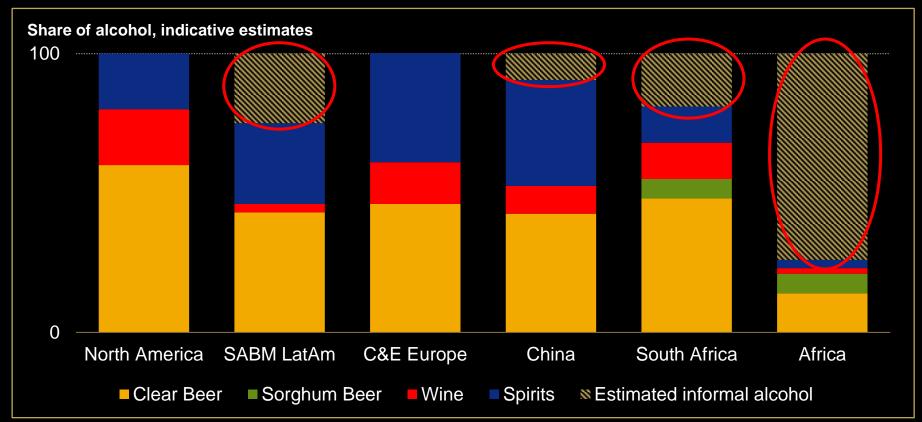

#### Category development opportunity in emerging markets

Growing preference for beer due to societal development, category attractiveness and availability

Sources: Canadean, Euromonitor, internal management estimates