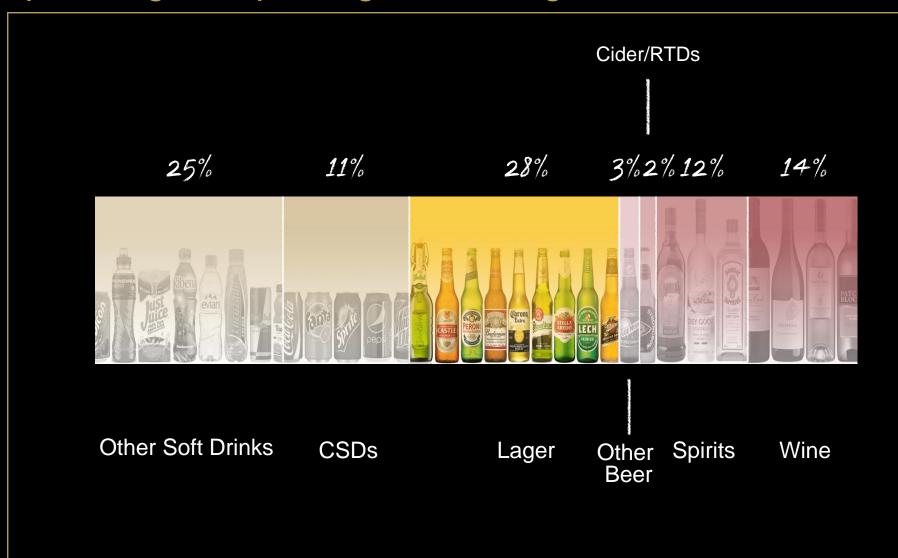

# Beer is the biggest value pool in global packaged beverages





# Strong, relevant brand portfolios that win in the local market

## Strong portfolio of leading local mainstream brands

- Deep local heritage with leading consumer equity
- Diverse local portfolios to target diverse consumers and occasions
- Leading market shares, superior profitability



| Country      | Brand                  | Rank  |
|--------------|------------------------|-------|
| Poland       | Tyskie, Zubr           | 1,2   |
| Czech        | Gambrinus              | 1     |
| Romania      | Timisoreana            | 1     |
| Italy        | Peroni                 | 2     |
| South Africa | CBL, Hansa, Castle     | 1,2,3 |
| Tanzania     | Safari, Kilimanjaro    | 1,2   |
| Mozambique   | 2M                     | 1     |
| Uganda       | Eagle Extra            | 1     |
| C