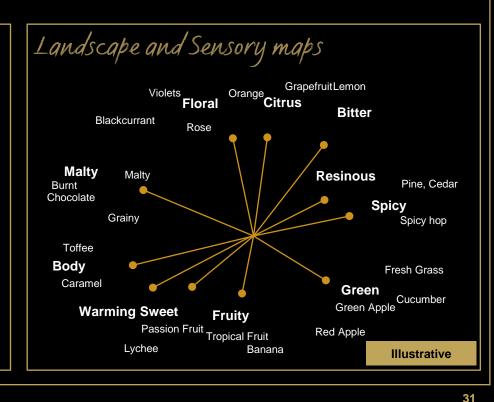

# Beer has many variables to drive differentiation e.g.

Ingredients

Bitterness / sweetness

Colour

Alcohol level

- Carbonation
- Smell
- Style
- Flavourings
- Filtration / Pasteurization
- Fermentation

SABMiller 2013/0/SABMilletripic 2013 © SABMiller plc 2012